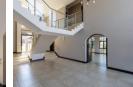

The main floor boasts a grand entrance with an impressive double-volume ceiling and an open-plan design that seamlessly extends to the dining area. This floor holds the living areas, which also include a lounge next to the kitchen and an entertainment room with a built-in bar, braai, and stacking doors that open to a lovely swimming pool and sun patio. The kitchen is spacious and functional with a separate scullery, perfect for everyday living and effortless entertaining.