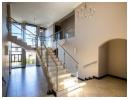

The main floor boasts a grand entrance with an impressive double-volume ceiling and an open-plan design that seamlessly extends to the dining area. This floor holds the living areas, which also include a lounge next to the kitchen and an entertainment room with a built-in bar, braai, and stacking doors that open to a lovely swimming pool and sun patio. The kitchen is spacious and functional with a separate scullery, perfect for everyday living and effortless entertaining.