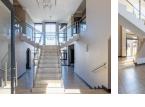

The main floor boasts a grand entrance with an impressive double-volume ceiling and an open-plan design that seamlessly extends to the dining area. This floor holds the living areas, which also include a lounge next to the kitchen and an entertainment room with a built-in bar, braai, and stacking doors that open to a lovely swimming pool and sun patio. The kitchen is spacious and functional with a separate scullery, perfect for everyday living and effortless entertaining.