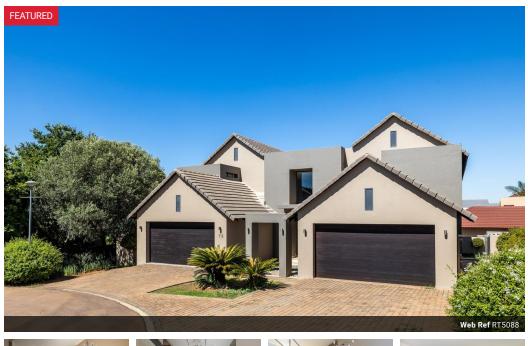

## beautiful home in Country View Estate

This stylish four-bedroom home offers luxurious living in Country View Estate, Pretoria East. Its excellent location in a quiet cul-desac is just one of this property's many standout features.

The main floor boasts a grand entrance with an impressive double-volume ceiling and an open-plan design that seamlessly extends to the dining area. This floor holds the living areas, which also include a lounge next to the kitchen and an entertainment room with a built-in bar, braai, and stacking doors that open to a lovely swimming pool and sun patio. The kitchen is spacious and functional with a separate scullery, perfect for everyday living and effortless entertaining.

Upstairs, retreat to four spacious en-suite bedrooms, each thoughtfully designed with full bathrooms to ensure comfort and privacy. The main en-suite bedroom..