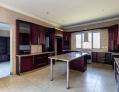

The main floor boasts a grand entrance with an impressive double-volume ceiling and an open-plan design that seamlessly extends to the dining area. This floor holds the living areas, which also include a lounge next to the kitchen and an entertainment room with a built-in bar, braai, and stacking doors that open to a lovely swimming pool and sun patio. The kitchen is spacious and functional with a separate scullery, perfect for everyday living and effortless entertaining.