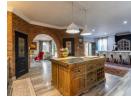

## Beautiful home in Olympus

Discover effortless elegance in this stunning four-bedroom Bridgefield Estate home, meticulously designed for luxurious, easy

The ground floor welcomes you with a beautiful entrance that leads to a spacious, open-plan living area, complete with a chefinspired kitchen featuring granite countertops and ample cabinet space. This flows seamlessly into a stylish dining area, warmed by a charming fireplace, and through an arched doorway to a relaxing lounge. Stacking doors lead to a covered patio, perfect for al fresco dining, complete with a heated swimming pool and outdoor pizza oven-ideal for entertaining. A guest bedroom and bathroom complete the ground floor.