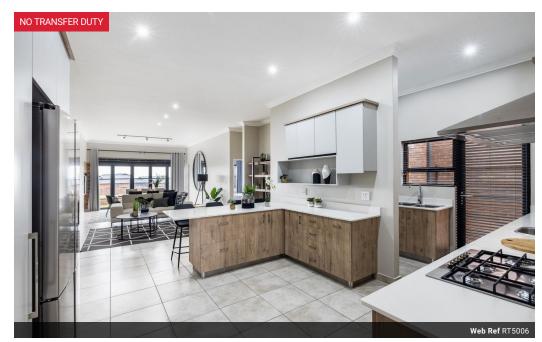

## Beautiful home in Six Fountains Estate

Brand new, modern and luxurious! Purchase directly from the developer! No transfer fees or bond registration costs payable!

This stunning simplex presents three bedrooms and two full bathrooms (main en-suite) and a spacious open plan living area that holds a lounge, dining room with a built-in braai and a modern kitchen with a Smeg oven (gas hob), walk-in pantry and separate scullery. The main bedrooms enjoys ample cupboards and an en-suite bathroom.

The simplex is fibre ready and features extras that include a solar geyser, backup solar UPS system (5kW Inverter), prepaid electricity, water meter and a 1500 litre backup water system.

The property also benefits from a double garage and guest parking.