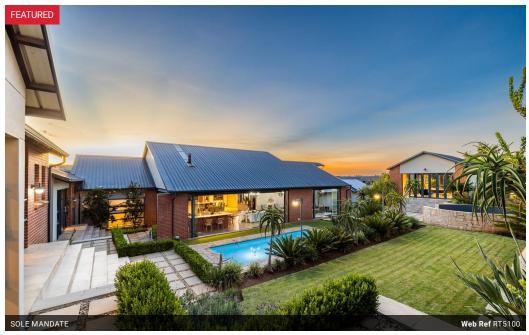

### Beautiful home in The Hills

3.5

**a** 4

The system is Wi-Fi connected, allowing for remote monitoring via an app. A strong borehole with a water filtration system, booster pump, and 2 x 5000L JoJo tanks ensures a self-sustaining water supply for both the home and the garden.

This home features three spacious bedrooms, all with full en-suite bathrooms and premium carpeting, opening onto the beautifully landscaped garden. The main suite is an expansive retreat, complete with air conditioning, a large dressing area, and a spa-like bathroom featuring a freestanding bath, double shower, and a statement chandelier. A private courtyard with a water feature and outdoor shower enhances the tranquil atmosphere, allowing natural light to fill the space. A hallway with a closed-combustion wood-burning fireplace connects the bedrooms to the rest of the home, creating a warm...

#### Extras

24 Hour Access Backup Water Centre Island Built in Wardrobes Covered Patio Estate Fibre Fireplace Flatlet Irrigation System Landscaped Nature Reserve Lifestyle Open Plan Kitchen Open Plan Room Outside Toilets Pizza Oven Recreation Room Scullery Security Estate Storeroom Water Feature Modern Aluminium Window Wildlife Estate Fridge 784m<sup>2</sup>